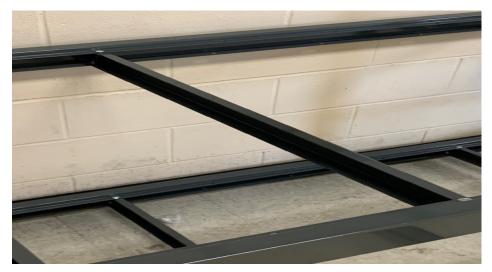

3- Install Cross Beams as required at least the 1 down the middle using the Hardware included (Carriage Bolt 1/4 –20 x 1/2 and Flange Nut 1/4 –20). Additional cross beams can be added depending on end use.