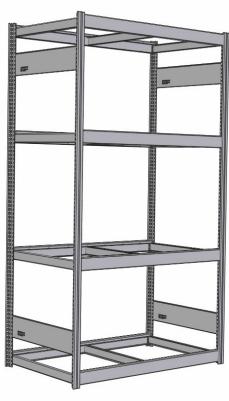

## **MINI RACKING**

1- Install side braces to the front and back posts using Carriage bolts  $1/4 -20 \times 1/2$  and flange Lock nut 1/4 -20.

2- Install Beams (front and back) by clipping to the bottom posts ..using Metal Screw 10/32 x 3/8 to secure in place.

3- Install Cross Beams as required at least the 1 down the middle using the Hardware included (Carriage Bolt 1/4 –20 x 1/2 and Flange Nut 1/4 –20). Additional cross beams can be added depending on end use.

- 4- Repeat steps 2 and 3, for all levels required.
- 5- Repeat all steps as required for additional bays.