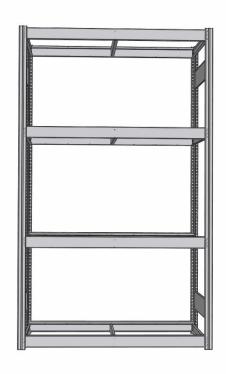

## **MINI RACKING**

1- Install side braces to the front and back posts using Carriage bolts  $1/4 -20 \times 1/2$  and flange Lock nut 1/4 -20.

2- Install Beams (front and back) by clipping to the bottom posts ..using Metal Screw 10/32 x 3/8 to secure in place.

3- Install Cross Beams as required at least the 1 down the middle using the Hardware included (Carriage Bolt 1/4 –20 x 1/2 and Flange Nut 1/4 –20). Additional cross beams can be added depending on end use.

- 4- Repeat steps 2 and 3, for all levels required.
- 5- Repeat all steps as required for additional bays.