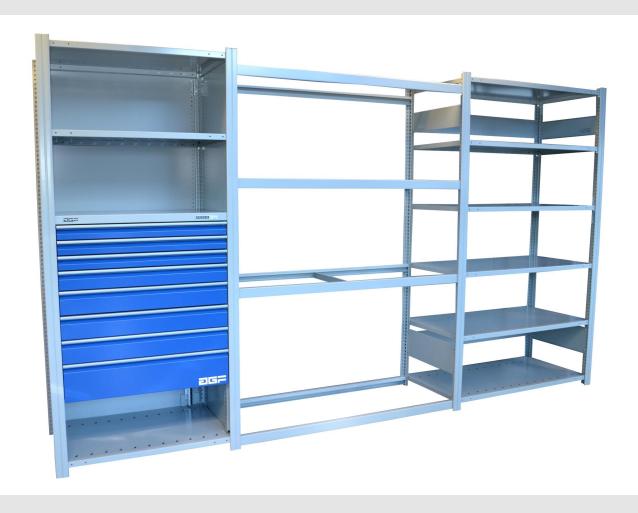

## **MINI RACKING**

1- Install side braces to the front and back posts using Carriage bolts  $1/4 -20 \times 1/2$  and flange Lock nut 1/4 -20.

2- Install Beams (front and back) by clipping to the bottom posts ..using Metal Screw 10/32 x 3/8 to secure in place.

3- Install Cross Beams as required at least the 1 down the middle using the Hardware included (Carriage Bolt 1/4 –20 x 1/2 and Flange Nut 1/4 –20). Additional cross beams can be added depending on end use.

- 4- Repeat steps 2 and 3, for all levels required.
- 5- Repeat all steps as required for additional bays.