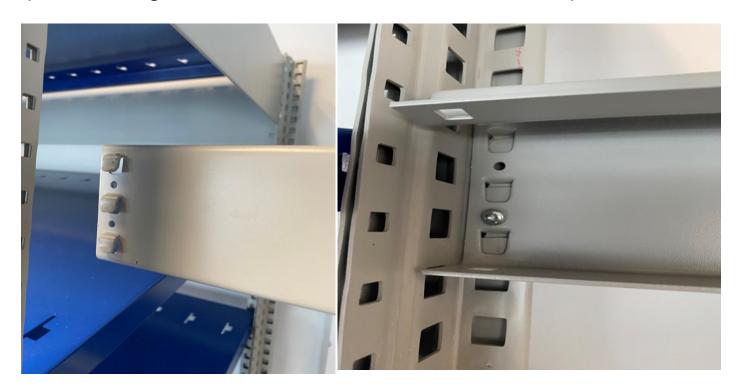

## **MINI RACKING**

1- Install side braces to the front and back posts using Carriage bolts  $1/4 -20 \times 1/2$  and flange Lock nut 1/4 -20.

2- Install Beams (front and back) by clipping to the bottom posts ..using Metal Screw 10/32 x 3/8 to secure in place.

3- Install Cross Beams as required at least the 1 down the middle using the Hardware included (Carriage Bolt 1/4 –20 x 1/2 and Flange Nut 1/4 –20). Additional cross beams can be added depending on end use.