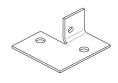

### Installation of back clips Bend locking tab inwards

If Floor Plates option has been chosen to be installed , install prior to installing braces etc .

Use 1/4" x 1/2" Carriage Bolt and Flange Nut