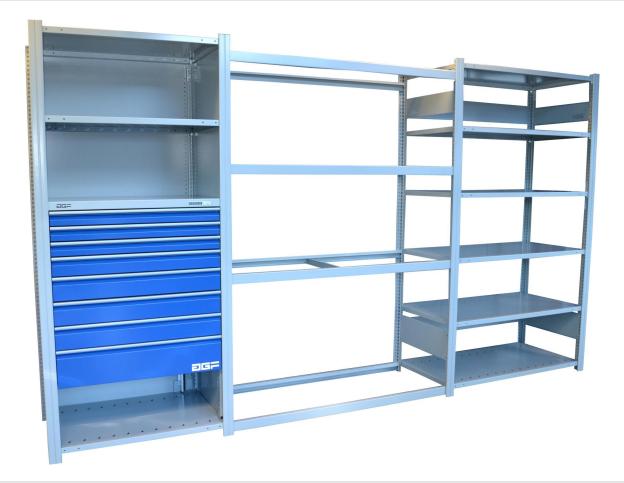

# **OPEN SHELVING**

## Components

**Side Brace** Posts 262 Shelf Clip **Back Brace** 262 **Boxed She** Hardware Shelf

www.agfbrome.com

#### **Installation of Side Braces**

- 1. Take 2 posts or 2 closed uprights and a pair of side bracecs
- 2. Install a side brace at the bottom and the other at the top
- 3. Using 1/4 " Carriage Bolt x 1/2" long with 1/4" Flange Nut ( 4 per brace )
- 4. Repeat step 2 and 3 using the posts of the opposite side

#### **Installation of Back Braces**

- 1. Take the 2 posts that are attached with side braces
- 2. Install one back brace at the bottom
- 3. Clip Brace on to posts and then use self tapping with 10-32 Hex Bolt to secure in place.
- 4. Once stable install the upper back brace

#### Installation of shelves

- 1. Insert the 4 shelf clips a the bottom
- 2. Install the first shelf at the bottom
- 3. Repeat step 1 to add more shelves

#### Installation of shelves

Shelves are to be clipped into Posts.

Place shelves on an angle then they fit and clip into posts

Should there be a requirement to install shelving units Back to Back . Install the Back clips as shown to both the upper area of unit and also the lower section of unit.