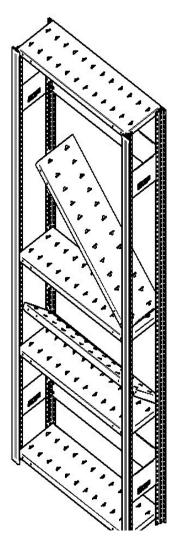

#### Installation of shelves

Shelves are to be clipped into Posts.

Place shelves on an angle then they fit and clip into posts

Should there be a requirement to install shelving units Back to Back . Install the Back clips as shown to both the upper area of unit and also the lower section of unit.