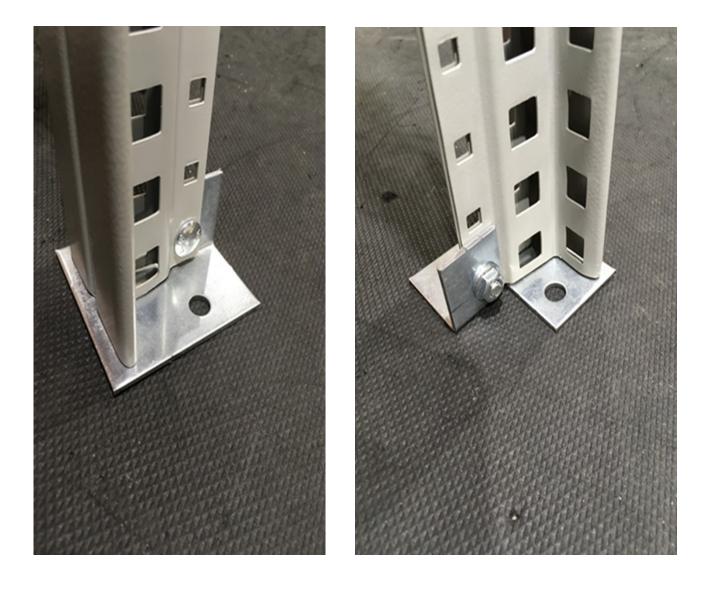

#### **Double Floor Plate**

**Floor Plate** 

### Installation of back clips Bend locking tab inwards

If Floor Plates option has been chosen to be installed , install prior to installing braces etc .

Use 1/4" x 1/2" Carriage Bolt and Flange Nut