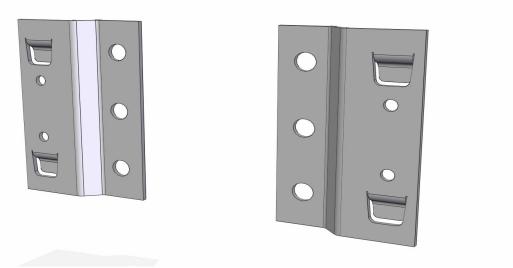

#### **Installation of Side Braces**

- 1. Take 2 posts or 2 closed uprights and a pair of side bracecs
- 2. Install a side brace at the bottom and the other at the top
- 3. Using 1/4 " Carriage Bolt x 1/2" long with 1/4" Flange Nut ( 4 per brace )
- 4. Repeat step 2 and 3 using the posts of the opposite side

#### **Installation of Back Braces**

- 1. Take the 2 posts that are attached with side braces
- 2. Install one back brace at the bottom
- 3. Clip Brace on to posts and then use self tapping with 10-32 Hex Bolt to secure in place.
- 4. Once stable install the upper back brace