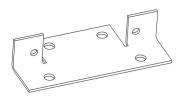

# **ASSEMBLY INSTRUCTIONS**

Version 1.5



# **OPEN SHELVING**



#### **TOOLS REQUIRED**

Wrench 7/16"





## Components

**Side Brace** Posts 262 Shelf Clip **Back Brace** 262 **Boxed She** Hardware Shelf

www.agfbrome.com



#### **Components**



Self Tapping Bolt 10-32 x 3/8



#### **Double Floor Plate**







**Floor Plate** 





#### **Installation of Side Braces**

- 1. Take 2 posts or 2 closed uprights and a pair of side bracecs
- 2. Install a side brace at the bottom and the other at the top
- 3. Using 1/4 " Carriage Bolt x 1/2" long with 1/4" Flange Nut ( 4 per brace )
- 4. Repeat step 2 and 3 using the posts of the opposite side



#### **Installation of Back Braces**

- 1. Take the 2 posts that are attached with side braces
- 2. Install one back brace at the bottom
- 3. Clip Brace on to posts and then use self tapping with 10-32 Hex Bolt to secure in place.
- 4. Once stable install the upper back brace





#### Installation of shelves

- 1. Insert the 4 shelf clips a the bottom
- 2. Install the first shelf at the bottom
- 3. Repeat step 1 to add more shelves







#### Installat