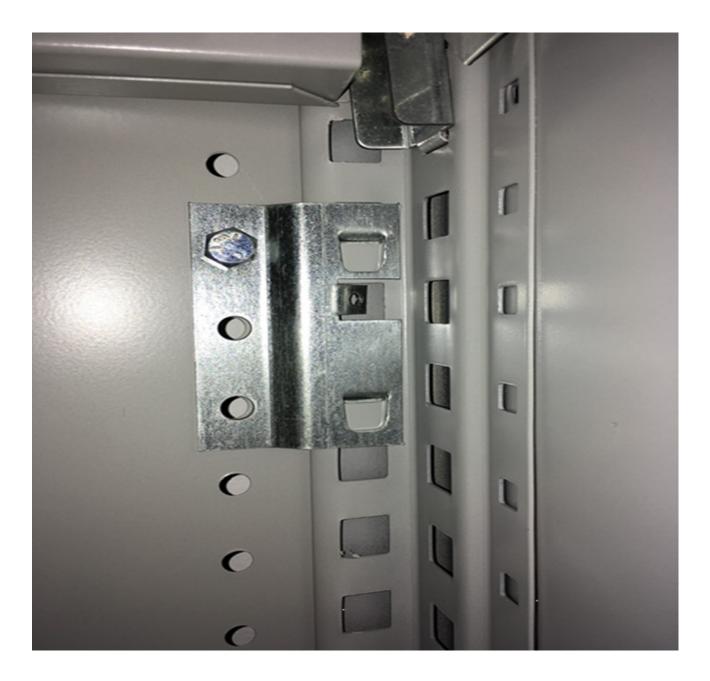

### Installation of back clips Bend locking tab inwards

If Floor Plates option has been chosen to be installed , install prior to installing braces etc .

Use 1/4" x 1/2" Carriage Bolt and Flange Nut