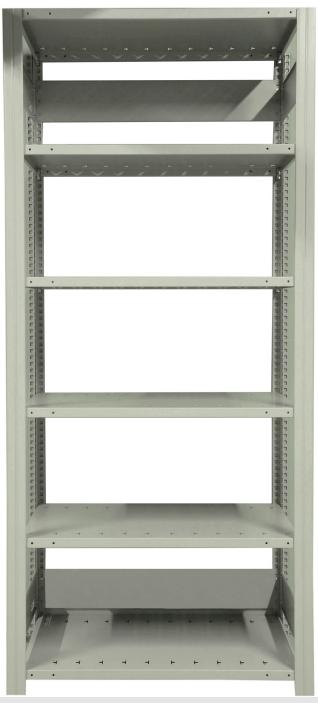

#### Installation of shelves

- 1. Insert the 4 shelf clips a the bottom
- 2. Install the first shelf at the bottom
- 3. Repeat step 1 to add more shelves

#### Installation of shelves

Shelves are to be clipped into Posts.

Place shelves on an angle then they fit and clip into posts

Should there be a requirement to install shelving units Back to Back . Install the Back clips as shown to both the upper area of unit and also the lower section of unit.