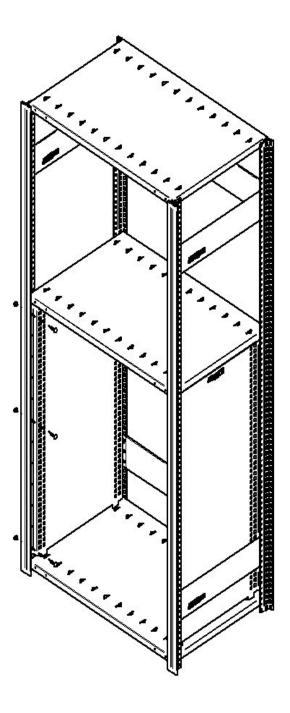

# **OPEN SHELVING**

## Components

**Side Brace** Posts 262 Shelf Clip **Back Brace** 262 **Boxed She** Hardware Shelf

www.agfbrome.com

#### Installation of shelves

- 1. Insert the 4 shelf clips a the bottom
- 2. Install the first shelf at the bottom
- 3. Repeat step 1 to add more shelves

#### Installation of shelves

Shelves are to be clipped into Posts.

Place shelves on an angle then they fit and clip into posts

Should there be a requirement to install shelving units Back to Back . Install the Back clips as shown to both the upper area of unit and also the lower section of unit.