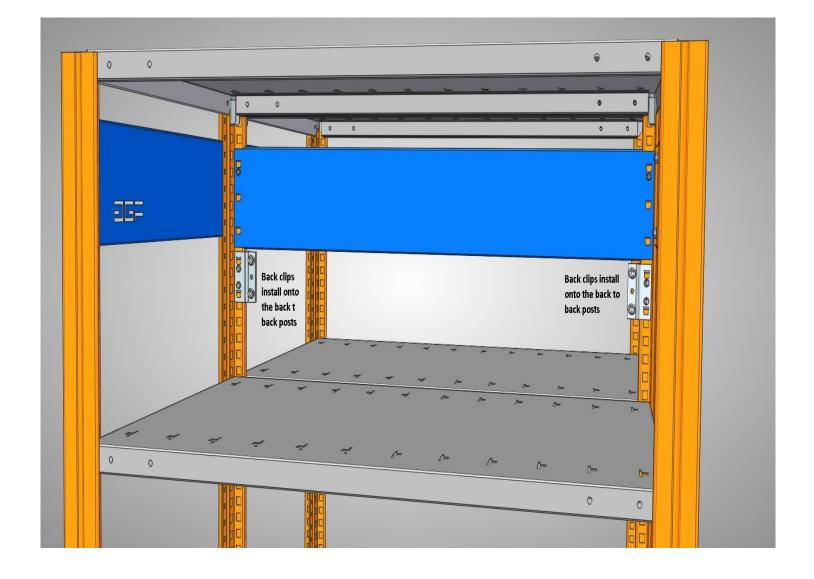

#### **Installation of Back Braces**

- 1. Take the 2 posts that are attached with side braces
- 2. Install one back brace at the bottom
- 3. Clip Brace on to posts and then use self tapping with 10-32 Hex Bolt to secure in place.
- 4. Once stable install the upper back brace

#### Installation of shelves

Shelves are to be clipped into Posts.

Place shelves on an angle then they fit and clip into posts

Should there be a requirement to install shelving units Back to Back . Install the Back clips as shown to both the upper area of unit and also the lower section of unit.