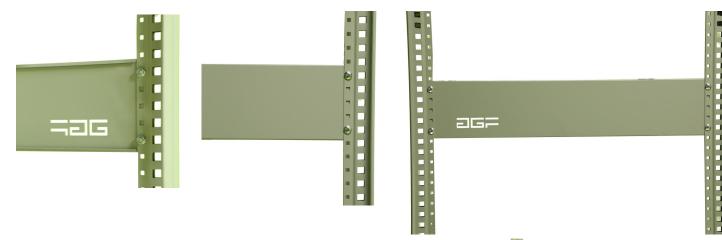

#### **Installation of Back Braces**

- 1. Take the 2 posts that are attached with side braces
- 2. Install one back brace at the bottom
- 3. Clip Brace on to posts and then use self tapping with 10-32 Hex Bolt to secure in place.
- 4. Once stable install the upper back brace

#### Installation of shelves

Shelves are to be clipped into Posts.

Place shelves on an angle then they fit and clip into posts

Should there be a requirement to install shelving units Back to Back . Install the Back clips as shown to both the upper area of unit and also the lower section of unit.