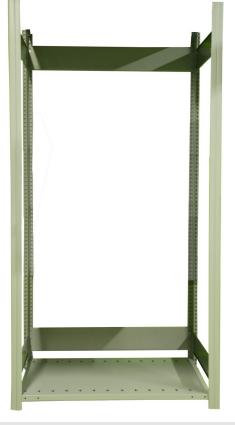

# **OPEN SHELVING**

## Components

**Side Brace** Posts 262 Shelf Clip **Back Brace** 262 **Boxed She** Hardware Shelf

www.agfbrome.com

#### **Installation of Side Braces**

- 1. Take 2 posts or 2 closed uprights and a pair of side bracecs
- 2. Install a side brace at the bottom and the other at the top
- 3. Using 1/4 " Carriage Bolt x 1/2" long with 1/4" Flange Nut ( 4 per brace )
- 4. Repeat step 2 and 3 using the posts of the opposite side

#### **Installation of Back Braces**

- 1. Take the 2 posts that are attached with side braces
- 2. Install one back brace at the bottom
- 3. Clip Brace on to posts and then use self tapping with 10-32 Hex Bolt to secure in place.
- 4. Once stable install the upper back brace

#### Installation of shelves

- 1. Insert the 4 shelf clips a the bottom
- 2. Install the first shelf at the bottom
- 3. Repeat step 1 to add more shelves