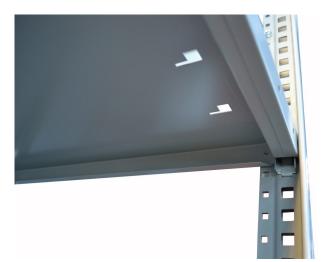

#### Installation of shelves

Shelves are to be clipped into Posts.

Place shelves on an angle then they fit and clip into posts

Should there be a requirement to install shelving units Back to Back . Install the Back clips as shown to both the upper area of unit and also the lower section of unit.

### Installation of back clips Bend locking tab inwards

If Floor Plates option has been chosen to be installed , install prior to installing braces etc .

Use 1/4" x 1/2" Carriage Bolt and Flange Nut